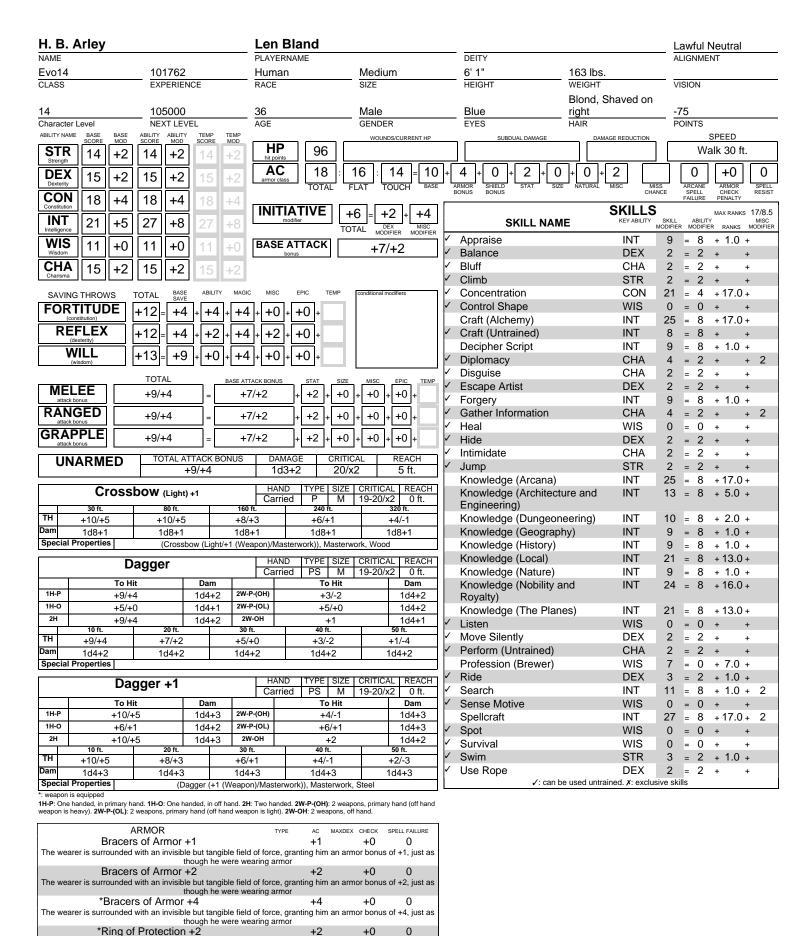

Grants +2 deflection bonus to AC

| EQUIPME                            | NT                          |     |              |
|------------------------------------|-----------------------------|-----|--------------|
| ITEM                               | LOCATION                    | QTY | WT           |
| 1" High Carving of PC              | Heward's Handy<br>Haversack | 1   | 0.1          |
| Alchemist's Lab                    | Heward's Handy<br>Haversack | 1   | 40.0         |
| Ale (Gallon)                       | Heward's Handy<br>Haversack | 1   | 8.0          |
| Anvil                              | Heward's Handy<br>Haversack | 1   | 100.0        |
| Bolt, Crossbow                     | Carried                     | 20  | 0.1<br>(2.0) |
|                                    |