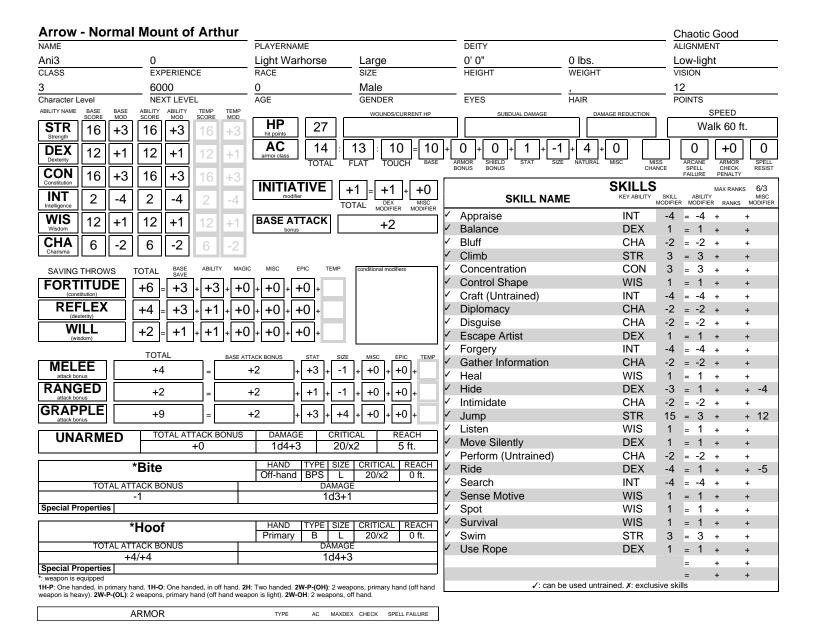

|                                             | EC                         | UIPMENT          |            |     |                |
|---------------------------------------------|----------------------------|------------------|------------|-----|----------------|
|                                             | ITEM                       |                  | LOCATION   | QTY | WT             |
| Bit and Bridle                              |                            |                  | Equipped   | 1   | 1.0            |
| Feed (Per Day)                              |                            |                  | Saddlebags | 7   | 10.0<br>(70.0) |
| Bite                                        |                            |                  | Equipped   | 1   | 0.0            |
| Hoof                                        |                            |                  | Equipped   | 1   | 0.0            |
| Military Saddle +2 circumstance bonus on Ri | de checks related to stayi | ng in the saddle | Equipped   | 1   | 30.0           |
| Saddlebags<br>70 lbs., 7 Feed (Per Day)     |                            |                  | Equipped   | 1   | 8.0            |
|                                             | TOTAL WEIGHT               | CARRIED/VALUE    |            |     | 109<br>lbs.    |

| WEIGHT ALLOWANCE  |     |                 |      |             |      |  |  |  |  |  |
|-------------------|-----|-----------------|------|-------------|------|--|--|--|--|--|
| Light             | 230 | Medium          | 460  | Heavy       | 690  |  |  |  |  |  |
| Lift over head    | 690 | Lift off ground | 1380 | Push / Drag | 3450 |  |  |  |  |  |
|                   |     |                 |      |             |      |  |  |  |  |  |
| SPECIAL ABILITIES |     |                 |      |             |      |  |  |  |  |  |
| Scent (Ex)        |     |                 |      |             |      |  |  |  |  |  |
|                   |     |                 |      |             |      |  |  |  |  |  |
| PROFICIENCIES     |     |                 |      |             |      |  |  |  |  |  |
| Bite, Hoof        |     |                 |      |             |      |  |  |  |  |  |
|                   |     |                 |      |             |      |  |  |  |  |  |
| LANGUAGES         |     |                 |      |             |      |  |  |  |  |  |