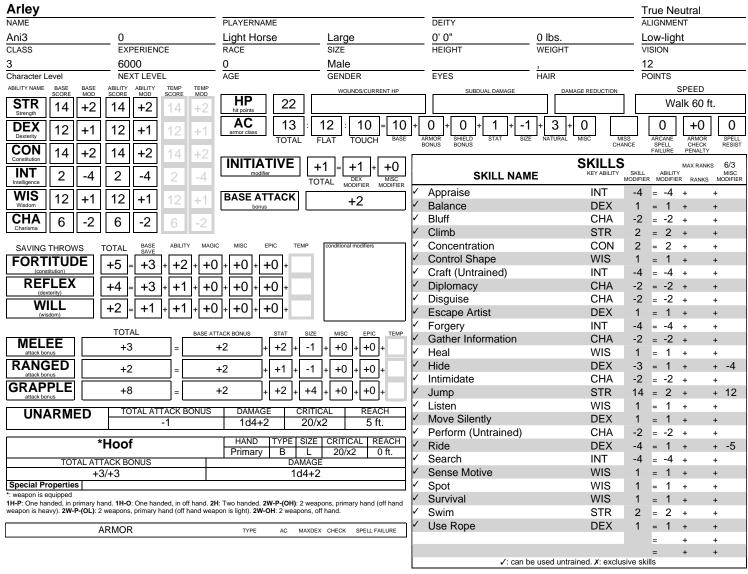

## Horse 2 - Normal Mount of H. B.

|                                         |      | EQUIPMENT |             |     |                |
|-----------------------------------------|------|-----------|-------------|-----|----------------|
|                                         | ITEM |           | LOCATION    | QTY | WT             |
| Bit and Bridle                          |      |           | Equipped    | 1   | 1.0            |
| Feed (Per Day)                          |      |           | Saddlebags  | 7   | 10.0<br>(70.0) |
| Hoof                                    |      |           | Equipped    | 1   | 0.0            |
| Riding Saddle                           |      |           | Equipped    | 1   | 25.0           |
| Saddlebags<br>70 lbs., 7 Feed (Per Day) |      |           | Equipped    | 1   | 8.0            |
| TOTAL WEIGHT CARRIED/VALUE              |      |           | 104<br>lbs. |     |                |

| WEIGHT ALLOWANCE |     |                 |      |             |      |  |
|------------------|-----|-----------------|------|-------------|------|--|
| Light            | 175 | Medium          | 350  | Heavy       | 525  |  |
| Lift over head   | 525 | Lift off ground | 1050 | Push / Drag | 2625 |  |

|            | SPECIAL ABILITIES |  |
|------------|-------------------|--|
| Scent (Ex) |                   |  |
|            |                   |  |

| PROFICIENCIES |  |
|---------------|--|
| Hoof          |  |
|               |  |