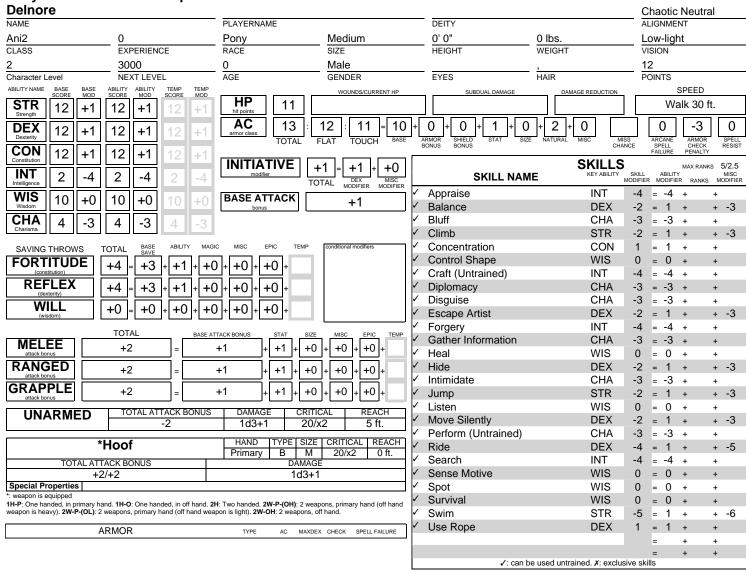

## Pony - Normal Mount of Mophat



|                                         |      | EQUIPMENT |                      |             |                |
|-----------------------------------------|------|-----------|----------------------|-------------|----------------|
| Bit and Bridle                          | ITEM |           | LOCATION<br>Equipped | QTY<br>1    | WT<br>1.0      |
| Feed (Per Day)                          |      |           | Saddlebags           | 7           | 10.0<br>(70.0) |
| Hoof                                    |      |           | Equipped             | 1           | 0.0            |
| Riding Saddle                           |      |           | Equipped             | 1           | 25.0           |
| Saddlebags<br>70 lbs., 7 Feed (Per Day) |      |           | Equipped             | 1