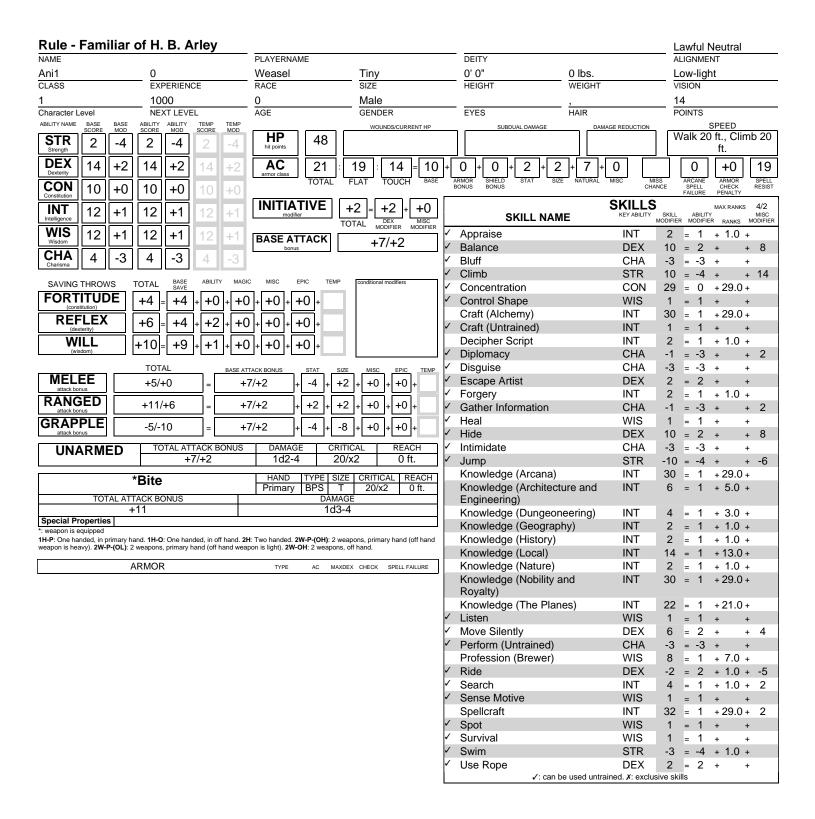

|      | EQU                        | IPMENT   |     |        |
|------|----------------------------|----------|-----|--------|
|      | ITEM                       | LOCATION | QTY | WT     |
| Bite |                            | Equipped | 1   | 0.0    |
|      | TOTAL WEIGHT CARRIED/VALUE |          |     | 0 lbs. |

| WEIGHT ALLOWANCE |    |                 |    |             |    |
|------------------|----|-----------------|----|-------------|----|
| Light            | 5  | Medium          | 10 | Heavy       | 15 |
| Lift over head   | 15 | Lift off ground | 30 | Push / Drag | 75 |

| ODEOLAL ADULTIES                                                                                                                                |  |  |  |
|-------------------------------------------------------------------------------------------------------------------------------------------------|--|--|--|
| SPECIAL ABILITIES                                                                                                                               |  |  |  |
| Attach (Ex) ~ latches on with powerful jaws (after a successful bite attack) and deals bite damage automatically each round it remains attached |  |  |  |
| Deliver touch spells                                                                                                                            |  |  |  |
| Empathic Link                                                                                                                                   |  |  |  |
| Improved Evasion (Ex)                                                                                                                           |  |  |  |
| Scent (Ex)                                                                                                                                      |  |  |  |
| Scry on familiar                                                                                                                                |  |  |  |
| Share Spells                                                                                                                                    |  |  |  |
| Speak with animals of its kind                                                                                                                  |  |  |  |
| Speak with master                                                                                                                               |  |  |  |
|                                                                                                                                                 |  |  |  |

|                | FEATS                                                                                                |
|----------------|------------------------------------------------------------------------------------------------------|
| Weapon Finesse | You are especially skilled at using weapons that can benefit as much from dexterity as from strength |
|                |                                                                                                      |
|                | PROFICIENCIES                                                                                        |
|                | Bite                                                                                                 |
|                |                                                                                                      |

LANGUAGES