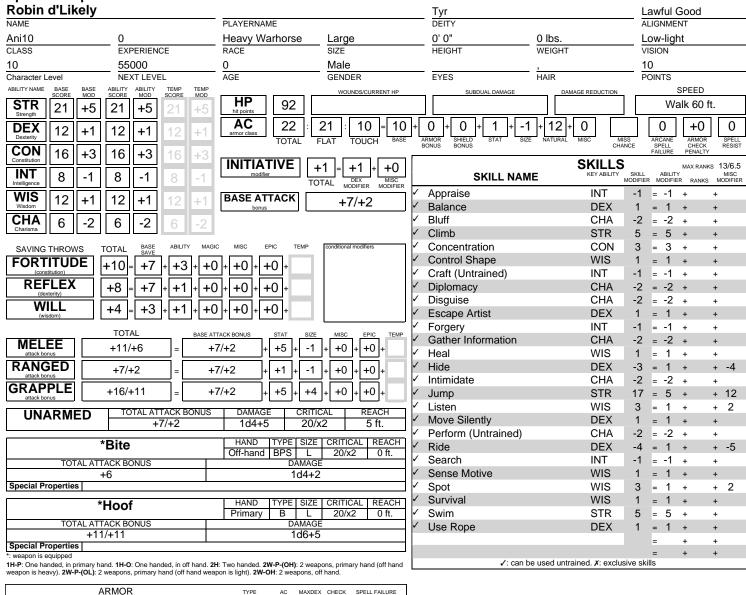

**Sparrow - Special Mount of** 

MAXDEX CHECK

SPELL FAILURE

|                                         | EQ                          | UIPMENT         |            |     |                |
|-----------------------------------------|-----------------------------|-----------------|------------|-----|----------------|
|                                         | ITEM                        |                 | LOCATION   | QTY | WT             |
| Bit and Bridle                          |                             |                 | Equipped   | 1   | 1.0            |
| Saddlebags<br>70 lbs., 7 Feed (Per Day) |                             |                 | Equipped   | 1   | 8.0            |
| Bite                                    |                             |                 | Equipped   | 1   | 0.0            |
| Feed (Per Day)                          |                             |                 | Saddlebags | 7   | 10.0<br>(70.0) |
| Hoof                                    |                             |                 | Equipped   | 1   | 0.0            |
| Military Saddle                         |                             |                 | Equipped   | 1   | 30.0           |
| +2 circumstance bonus on Ri             | de checks related to stayin | g in the saddle |            |     |                |
|                                         | TOTAL WEIGHT                | CARRIED/VALUE   |            |     | 109<br>lbs.    |

| WEIGHT ALLOWANCE |      |                 |      |             |      |  |  |
|------------------|------|-----------------|------|-------------|------|--|--|
| Light            | 460  | Medium          | 920  | Heavy       | 1380 |  |  |
| Lift over head   | 1380 | Lift off ground | 2760 | Push / Drag | 6900 |  |  |

| SPECIAL ABILITIES             |  |  |  |  |
|-------------------------------|--|--|--|--|
| Command creatures of its kind |  |  |  |  |
| Empathic Link                 |  |  |  |  |
| Improved Evasion (Ex)         |  |  |  |  |
| Improved Speed (Ex)           |  |  |  |  |
| Scent (Ex)                    |  |  |  |  |
| Share saving throws           |  |  |  |  |
| Share spells                  |  |  |  |  |

|           | FEATS                        |  |
|-----------|------------------------------|--|
| Alertness | You have finely tuned senses |  |
|           | DD OFIOIEN OIFO              |  |
|           | PROFICIENCIES                |  |
|           | Bite, Hoof                   |  |
|           |                              |  |
|           | LANGUAGES                    |  |