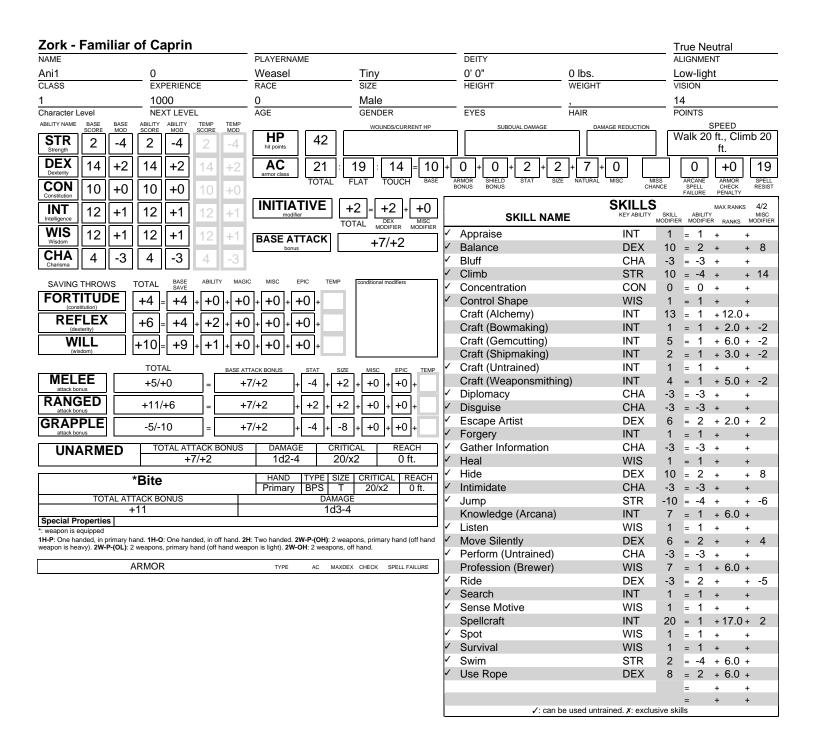

|      | EQUIPMENT                  |          |     |        |
|------|----------------------------|----------|-----|--------|
|      | ITEM                       | LOCATION | QTY | WT     |
| Bite |                            | Equipped | 1   | 0.0    |
|      | TOTAL WEIGHT CARRIED/VALUE |          |     | 0 lbs. |

| WEIGHT ALLOWANCE |    |                 |    |             |    |
|------------------|----|-----------------|----|-------------|----|
| Light            | 5  | Medium          | 10 | Heavy       | 15 |
| Lift over head   | 15 | Lift off ground | 30 | Push / Drag | 75 |

| SPECIAL ABILITIES                                                                                                                               |  |  |  |
|----------------------------------------------